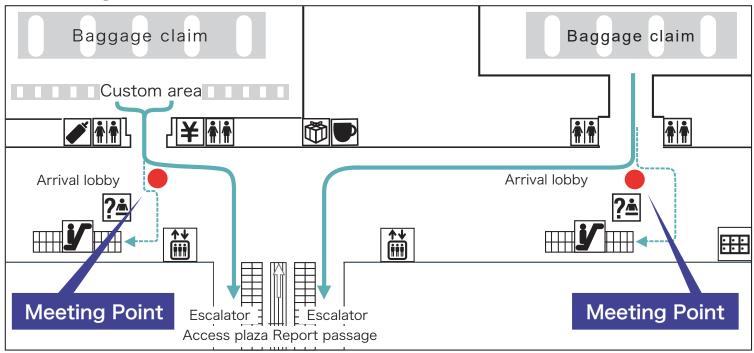

## Chubu Centrair International Airport Terminal - 2nd Floor Arrival Lobby

Our staff will be waiting for you at the "Meeting Point" indicated by a red dot on the map below, holding the following signboard

REMARK: the arrival lobby is used for both domestic and international arrivals. In case of international arrival, our staff will be waiting for you after you exit the custom area (left side on the map).

In case of domestic arrival, our staff will be waiting for you after you exit the baggage claim area (right side on the map).

## Meeting Point

The Centrair Airport arrival lobby is used for both domestic and international arrivals. In case of international arrival, our staff will be waiting for you after you exit the custom area (red dot on left side of the map).

In case of domestic arrival, our staff will be waiting for you after you exit the baggage claim area (red dot on right side of map).

| This service is performed by Airserve Company, Itd. Our Centair Airport office phone number is 0569-38-7212. |
|--------------------------------------------------------------------------------------------------------------|
|                                                                                                              |
|                                                                                                              |
| <br>                                                                                                         |