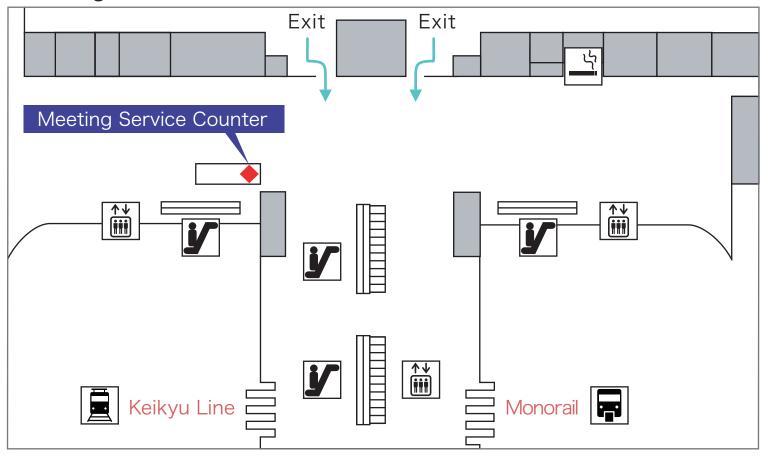

## Haneda Airport Terminal 3 - 2nd Floor Arrival Lobby

Our staff will be waiting for you at the Airserve counter indicated by a red square on the map below, holding the following signboard \_\_\_\_\_

## Meeting Service Counter

This service is performed by Airserve Co., Ltd.

Airserve Haneda Airport office phone number is 03-6704-0859.

| <br> | <br> | <br> |
|------|------|------|
|      |      |      |
| <br> | <br> | <br> |
|      |      |      |
|      |      |      |
| <br> | <br> | <br> |
|      |      |      |
|      |      |      |
| <br> | <br> | <br> |
|      |      |      |
| <br> | <br> | <br> |
|      |      |      |
|      |      |      |
| <br> | <br> | <br> |
|      |      |      |
|      |      |      |
| <br> | <br> | <br> |
|      |      |      |
| <br> | <br> | <br> |
| <br> | <br> | <br> |
|      |      |      |